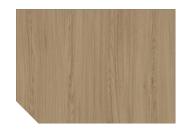

## · Subtle Sophistication in Timeless Oak ·

Leon is a decor that embodies the perfect balance between modernity and classic elegance. Crafted from oak, it features a slightly diffuse and reserved character, free from dominant areas, ensuring a harmonious and sophisticated look. The subtle interplay of streaks and flowers keeps the visual level consistent, reinforcing its refined aesthetic. A soft brushing of the pores enhances the natural texture, while a minimal white glazed effect adds a touch of contemporary sophistication. With its understated yet timeless appeal, Leon seamlessly integrates into both modern and classic interiors, making it a versatile and enduring choice for refined spaces.