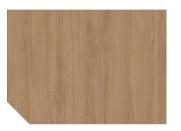

## · Subtle Sophistication in Timeless Oak ·

Leon is a decor that embodies the perfect balance between modernity and classic elegance. Crafted from oak, it features a slightly diffuse and reserved character, free from dominant areas, ensuring a harmonious and sophisticated look. The subtle interplay of streaks and flowers keeps the visual level consistent, reinforcing its refined aesthetic. A soft brushing of the pores enhances the natural texture, while a minimal white glazed effect adds a touch of contemporary sophistication. With its understated yet timeless appeal, Leon seamlessly integrates into both modern and classic interiors, making it a versatile and enduring choice for refined spaces.