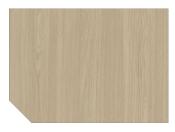

## · Subtle Sophistication in Timeless Oak ·

Leon is a decor that embodies the perfect balance between modernity and classic elegance. Crafted from oak, it features a slightly diffuse and reserved character, free from dominant areas, ensuring a harmonious and sophisticated look. The subtle interplay of streaks and flowers keeps the visual level consistent, reinforcing its refined aesthetic. A soft brushing of the pores enhances the natural texture, while a minimal white glazed effect adds a touch of contemporary sophistication. With its understated yet timeless appeal, Leon seamlessly integrates into both modern and classic interiors, making it a versatile and enduring choice for refined spaces.